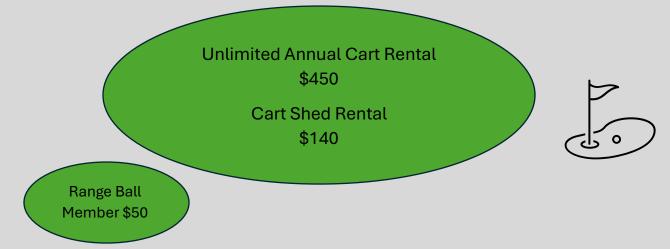

| Daily Greens Fees and Cart Rentals  |      |
|-------------------------------------|------|
| Weekdays 9 holes                    | \$10 |
| Weekdays 18 holes                   | \$20 |
| Saturdays/Sundays/Holidays 9 holes  | \$20 |
| Saturdays/Sundays/Holidays 18 holes | \$30 |
| Rental Cart                         | \$20 |